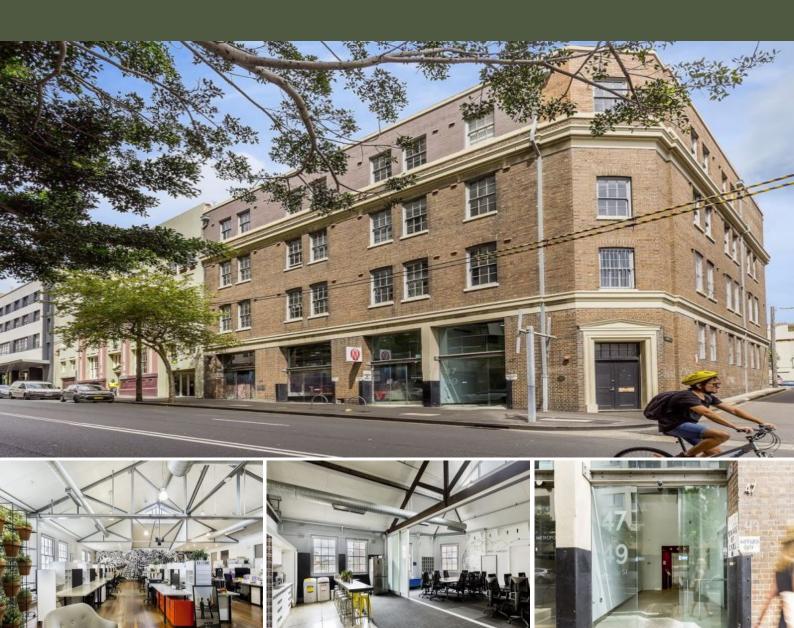

## MERCER PROPERTY

Level 1 & 3/47 Murray Street Pyrmont, NSW

## Classic Warehouse Conversion in Coverted Pyrmont

- Excellent natural light
- Fully fitted for 40-80 workstations
- Boardroom, meeting rooms & break out areas

Mercer Property is delighted to offer to the market for lease 47 Murray Street, Pyrmont.

Located at 47 Murray Street, Pyrmont these fully fitted, whole-floor warehouse offices, features such as exposed brickwork and polished timber floors, which are enhanced by heritage windows from three elevations allowing an abundance of natural light throughout the offices. The building benefits from direct access to over 100 speciality stores in the Harbourside Shopping Centre, the newly developed Sofitel Darling Harbour & the renowned International Convention Centre