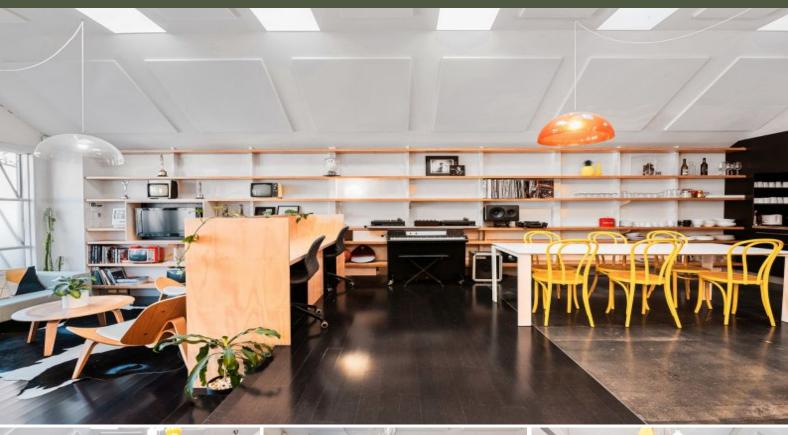

## 9 Glebe Street; A perfectly appointed creative office

Mercer Property is delighted to offer to the market for lease 9 Glebe Street, Glebe - a magnificent, inner-city creative office at the helm of the Inner West and the CBD Fringe.

On the first floor of the property (115sqm\*) there are 5 private offices ranging from 6-18sqm in size, ideal for private offices or meeting spaces.

Stand-out features include: