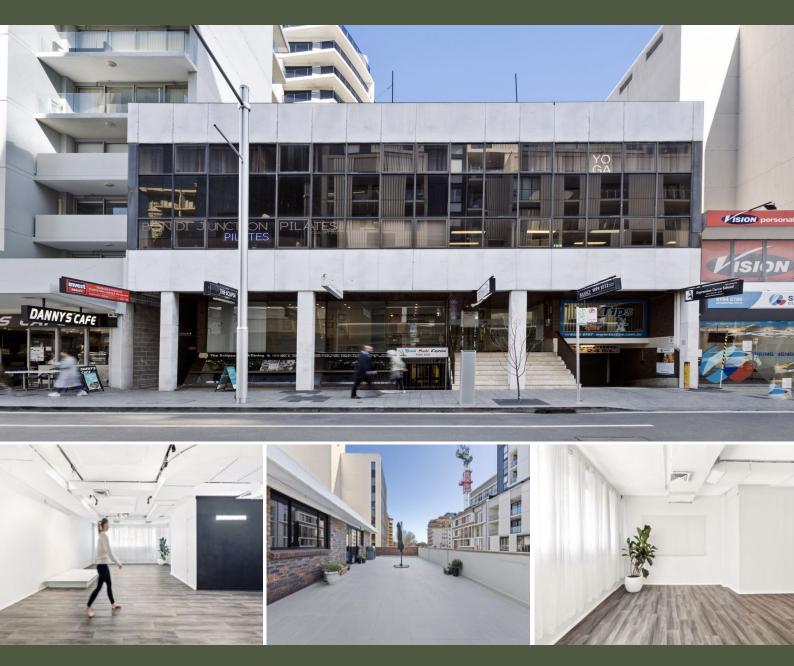

## MERCER PROPERTY

Lots 12, 1/51-53 Spring Street Bondi Junction, NSW

## Two North Facing Offices and a Penthouse Apartment

- Offered as leased investments
- Three separate strata lots to be sold in one line
- Future value-add opportunities

Mercer Property is delighted to present to the market for sale via expressions of interest, lots 12, 13 & 16/51-53 Spring Street, Bondi Junction.

Truly a rare offering to the market, lots 12 & 13 (known as suites 12 & 13) consists of two north facing strata office spaces, and lot 16 (known as apartment 16) is a light-filled one bedroom penthouse apartment boasting a 126sqm north facing balcony. Positioned on the top two floors of a small boutique mixed-use building, the three properties combined hold a lot entitlement of 1