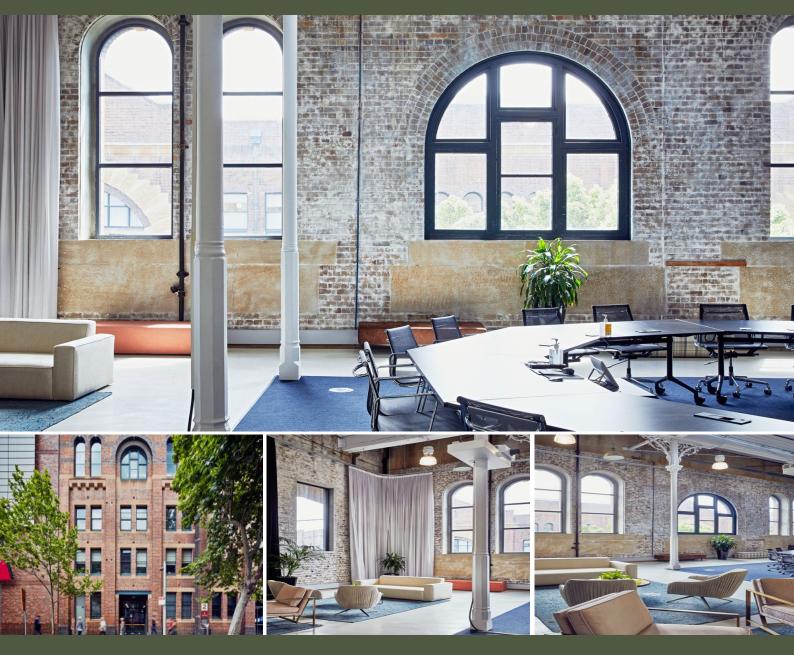

## MERCER PROPERTY

Level 3/24 Hickson Road Walsh Bay, NSW

## Inspirational creative office space

Mercer Property is delighted to present to the market for lease this inspirational, modern office space complemented by unique heritage character.

In addition to the local cafe's and restaurants, 24 Hickson Road has situated behind the world-renowned and historical Rocks precinct and a short walk to the dining options on the foreshore, as well as easy access to Barangaroo.

This property features;

- Internal Area: 360sqm approx.

- Modern lobby and lif