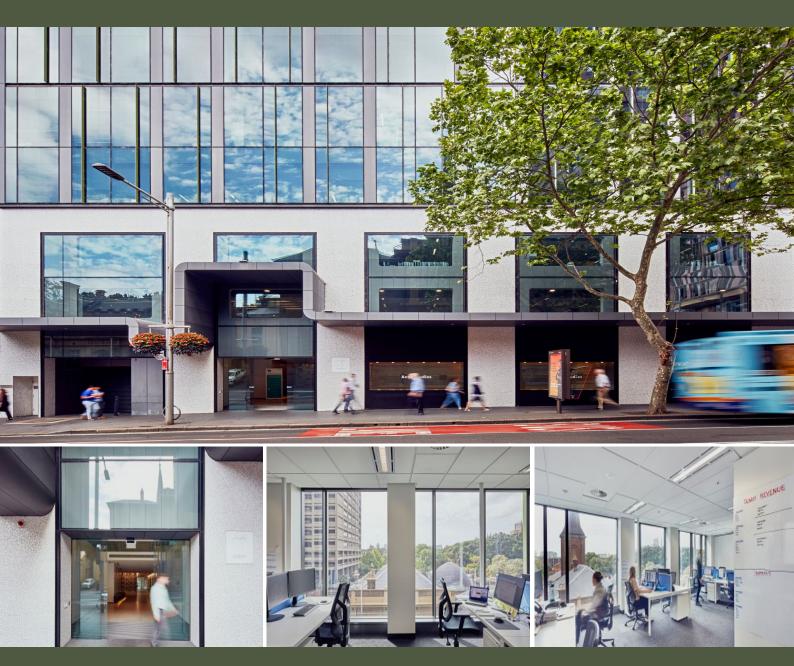

## MERCER PROPERTY

6.01/99 Elizabeth Street Sydney, NSW

## Prominently Positioned Fully Fitted Corner Suite with Floor to Ceiling Windows a

99 Elizabeth Street is a boutique A-Grade building located just steps away from MLC Centre and across from Hyde Park. It is surrounded by a multitude of food, amenity and shopping options allowing you to seamlessly integrate your work/life balance.

Current layout is configured for a recruitment business, however, it can also be delivered refurbished open plan where you can create your own brand new fitout to suit.