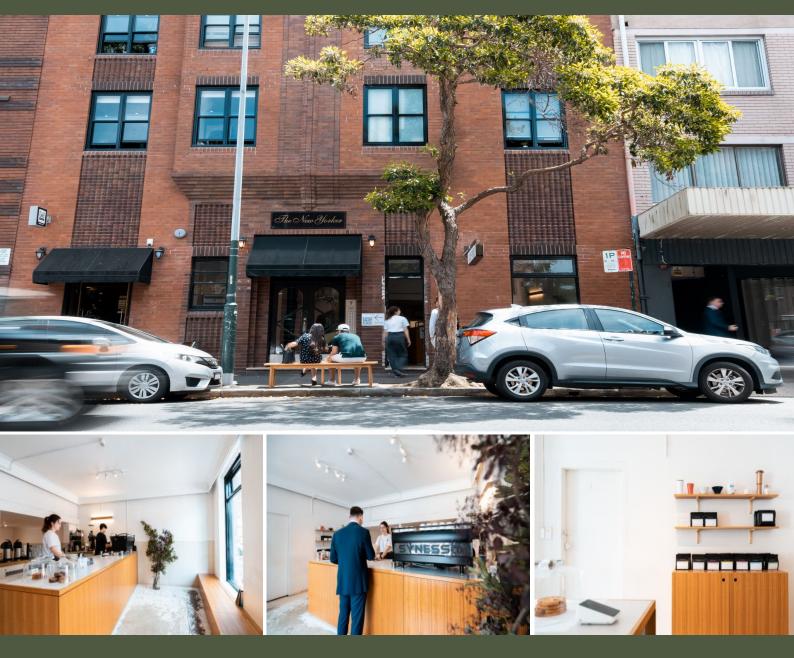

## A boutique retail investment with a well-established and respected cafe operator

9 Ward Avenue is positioned on the ground floor of well-maintained mixed use art deco building. This property is immaculately presented, having undergone a major ground-up renovation and conversion into a caf? over 3 years ago. The space has a modern and minimalistic feel, with blonde oak features and slatted wall panelling, which gives a warmth and tactility to the contemporary concrete interior.

The current tenant Primary Coffee Roasters has forged a recognisable name amongst Sydney's caf? scene. The business is the brainchild of ex Heritage Coffee Brewers and- Brewton Newtown operator Daniel Kim, of whom introductions are rarely required in Sydney's coffee community. Primary Coffee Roasters Potts Point is considered a coffee showroom retailing the best blends from home and abroad. The business has now become an integral part of the Potts Point fabric and con