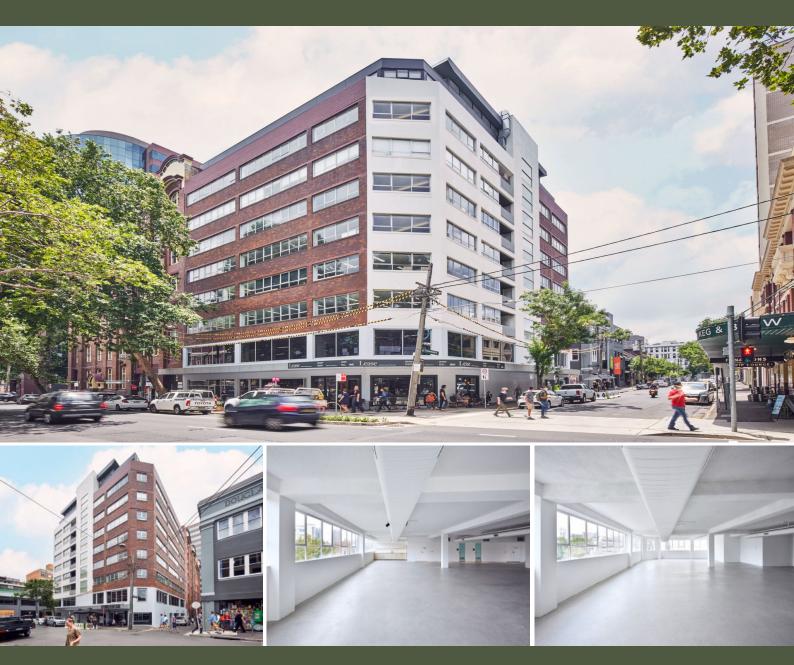

## 241 Commonwealth Street Surry Hills, NSW

## **Refurbished Building in Central Location**

Efficient & contiguous floor plates Central location Recently upgraded lobby and EOT

Mercer Property together with Knight Frank are pleased to offer to the market 241 Commonwealth Street, Surry Hills.

Availability: Level 4 - 625.50sqm Level 5 - 625.50sqm Total - 1,251sqm contuguous floors

? New End of Trip faci