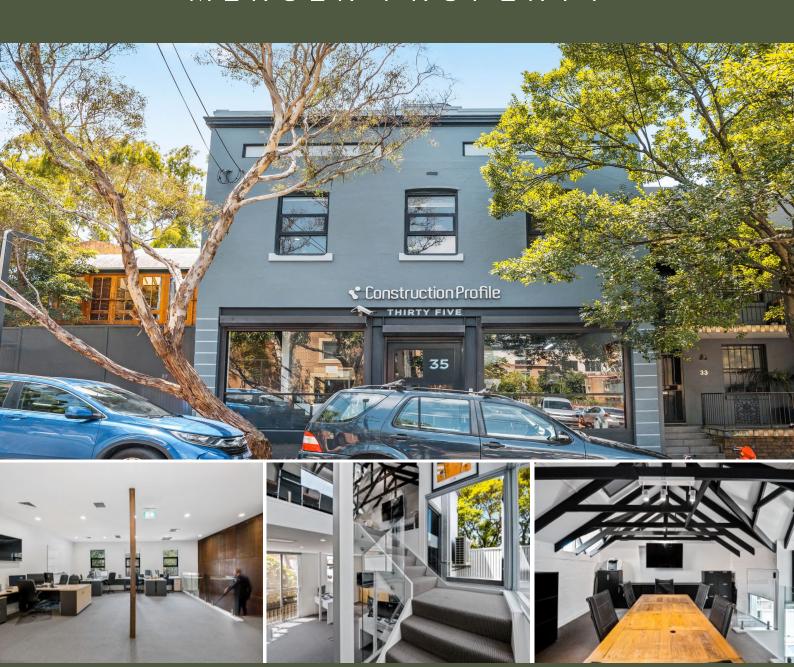

## MERCER PROPERTY

Level 1/35 Glebe Street Glebe, NSW

## Unique Whole Floor Creative Office

Mercer Propety is pleased to present to the market, level 1/35 Glebe Street, Ultimo.

Positioned on a quiet, tree-lined street filled with terraces and heritage architecture, yet minutes from the action of Glebe and Broadway, this freestanding building offers the sophistication of a modern day office with the character of a converted warehouse-style building.

The Stand-out features include:

- Striking converted warehouse building with street presence
- 225sqm\* internal + 2 security car spaces
- Winter Garden
- Unique loft board ro