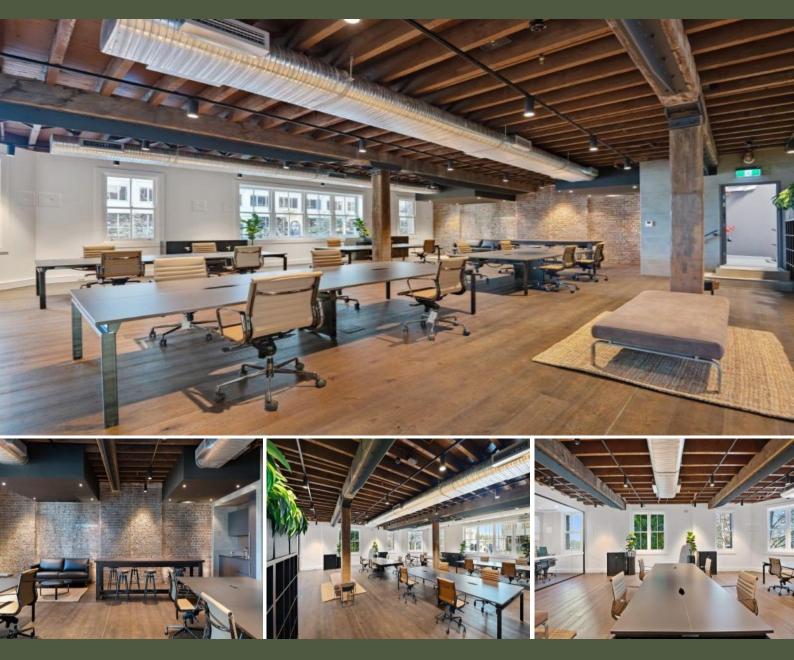

## Stockton House : Darlinghurst's New Benchmark in City Fringe Workspace

Located on the corner of one of Sydney's most prominent boulevards and the gateway into Darlinghurst's Village, Stockton House is a 'book end' warehouse building restored as a contemporary hospitality and office building masterpiece.

Preserving elements from the time it was built in the 1920's Stockton House retains its historic fa?ade which houses four floors of commercial offices and is anchor by an impressive retail space that boasts soaring exposed timber beam ceilings.