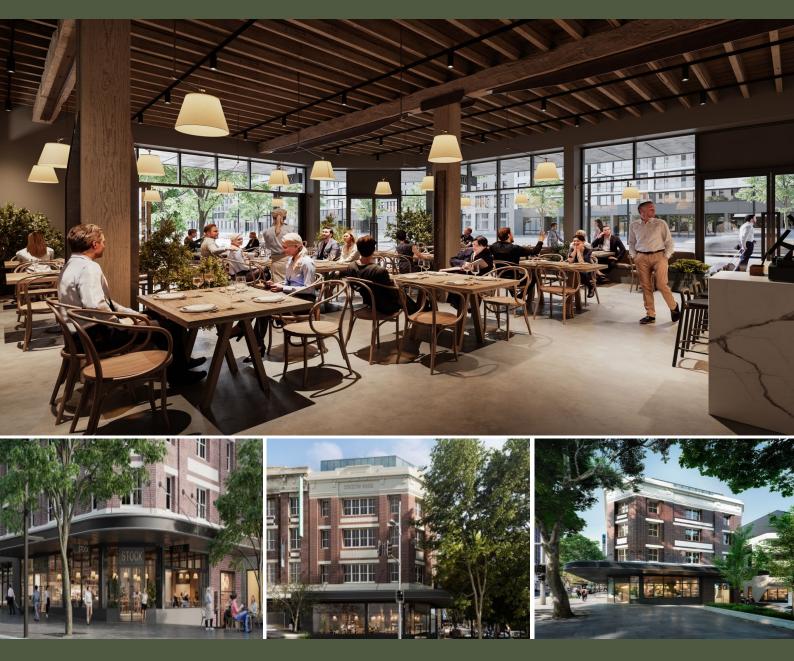

## Stockton House Retail : The Most Sought After Retail Offering in the City Fringe

Located on the corner of one of Sydney's most prominent boulevards and the gateway into Darlinghurst's Village, Stockton House is a 'book end' warehouse building restored as a contemporary hospitality and office building masterpiece.

Preserving elements from the time it was built in the 1920's Stockton House retains its historic fa?ade which houses four floors of commercial offices and is anchor by an impressive retail space that boasts soaring exposed timber beam ceilings.

#### Offering

The 164sqm\* ground floor retail at Stockton House is unrivalled in comparison to anything available in the City Fringe, featuring a magnificent 4.4m ceiling height and an approximate 20 metre dou