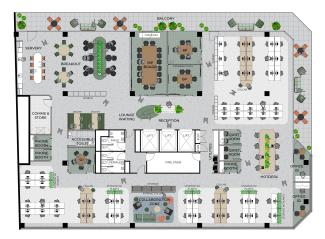

#### **SKETCH PLAN SK01**

LEVEL 3, 150 WILLIAM STREET

WILLIAM STREET

- RECEPTION 01 LOUNGE WAITING 01

- 5P MEETING ROOM 01
  - QUIET ROOM 02
  - PHONE BOOTH 03
- COLLABORATION ZONE 01
  - COLLAB 03 UTILITIES 01

  - BREAKOUT 01
  - OFFICE 02
  - 8P HOTDESK 01 WORKSTATIONS 57

APPROX AREA | 769 SQM