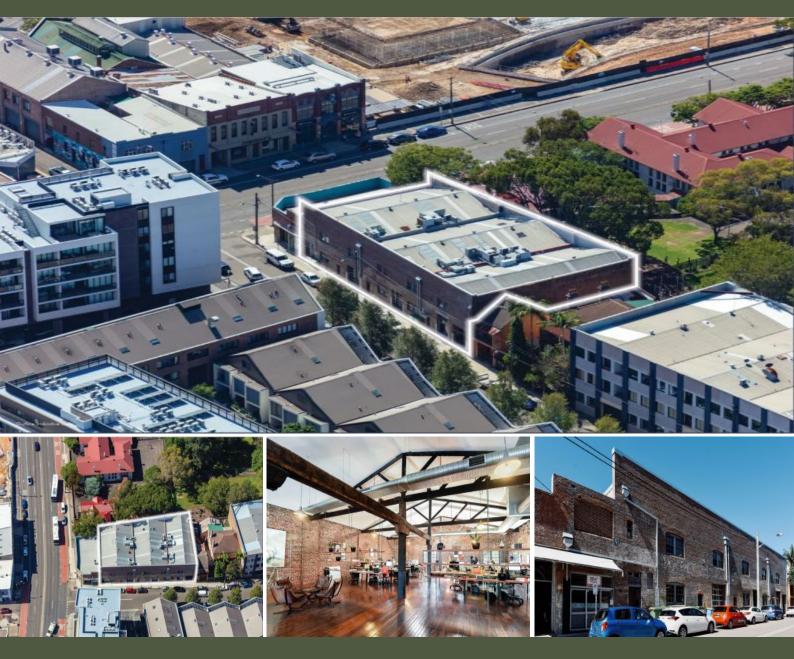

## 6 Australia Street Camperdown, NSW

## Three Creative Warehouse Buildings - To Be Sold Individually

- 3 x freehold creative warehouse buildings
- Invest or Owner Occupy
- To be auctioned separately

Mercer Property is delighted to offer 100% freehold interest in 4, 6 & 8 Australia Street, Camperdown, for sale by public online auction.

Key investment highlights:

- Building 4: 528.4m/2\*
- Building 6: 615.4m/2