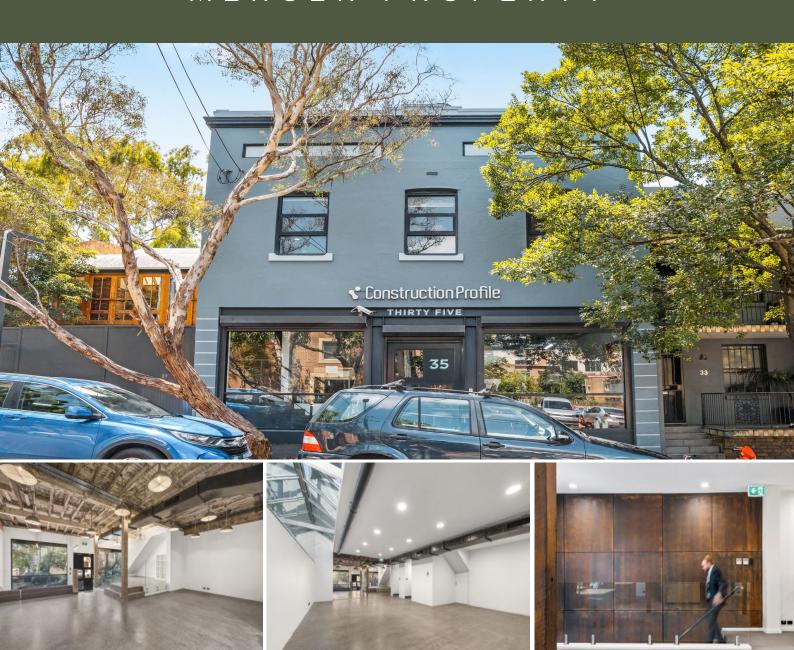

## MERCER PROPERTY

35 Glebe Street Glebe, NSW

## Reimagined Creative Office Building - Vacant Possession

Mercer Property is excited to present to the market for sale via negotiation as a reimagined creative office building, 35 Glebe Street, Glebe.

## Property Highlights:

Site Area: 230sqm \*

Gross Building Area: 520.5sqm \* (including car parking)
Zoning: R1 General Residential (with commercial use rights)

Floor Space Ratio: 1.25:1 Building Height 9m Potential Gross Income