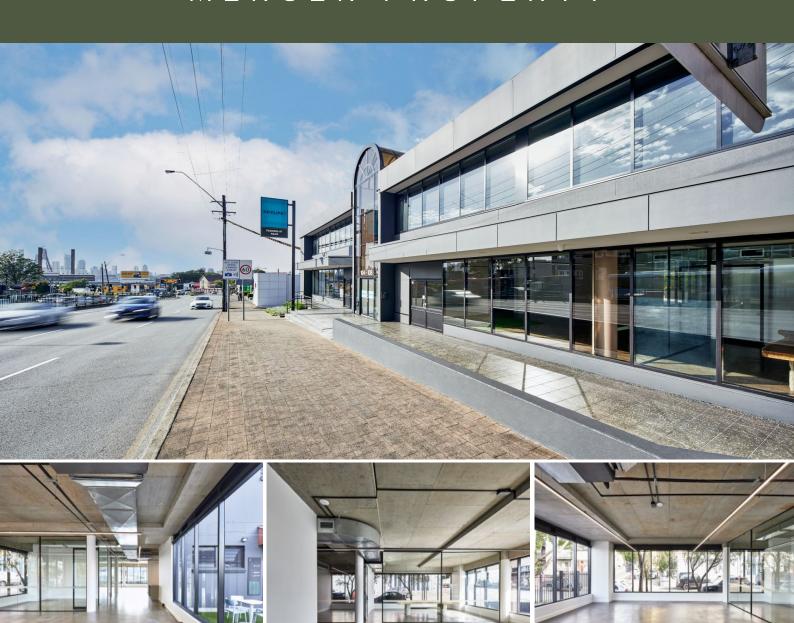

## Premium Creative Office/Showroom

Mercer Property is delighted to present G.02/104 Victoria Road, Rozelle to the market for lease. An inspiring creative space within a highly coveted location in Rozelle.

Conveniently located to enjoy high visibility on Victoria Road, the 275\* sqm tenancy provides a rare opportunity for businesses seeking a cool and creative office or showroom space with the unique benefits of tremendous exposure and onsite parking.

## **Contact Agent**

Type : Offices Building Size : 275 m2

**Council Rates** : \$0.00 p/q **Water Rates** : \$0.00 p/q **Strata Rates** : \$0.00 p/q

Stand-out features include:

**Tom Speakman** 

**Dillon Frain** 