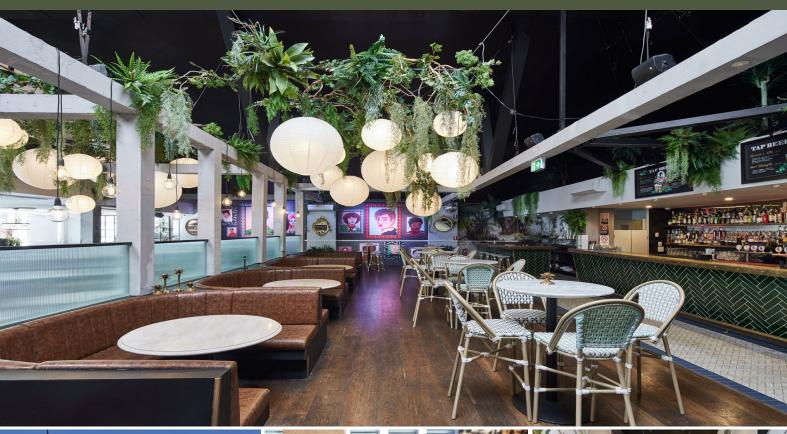

## Prized Hospitality Offering Or Potential Creative Office Space

Mercer Property is pleased to offer this magnificent hospitality/creative office opportunity for lease at 235 Victoria Street in Darlinghurst.

## Property particulars include;

- 500sqm\* internal (approx.) with mezzanine office space.
- Rare Primary Service Authorisation license (PSA)
- Approved capacity of 248 patrons
- Trading hours from 8am to 2am (Mon-Sat), with 8am to 12am (Sun)