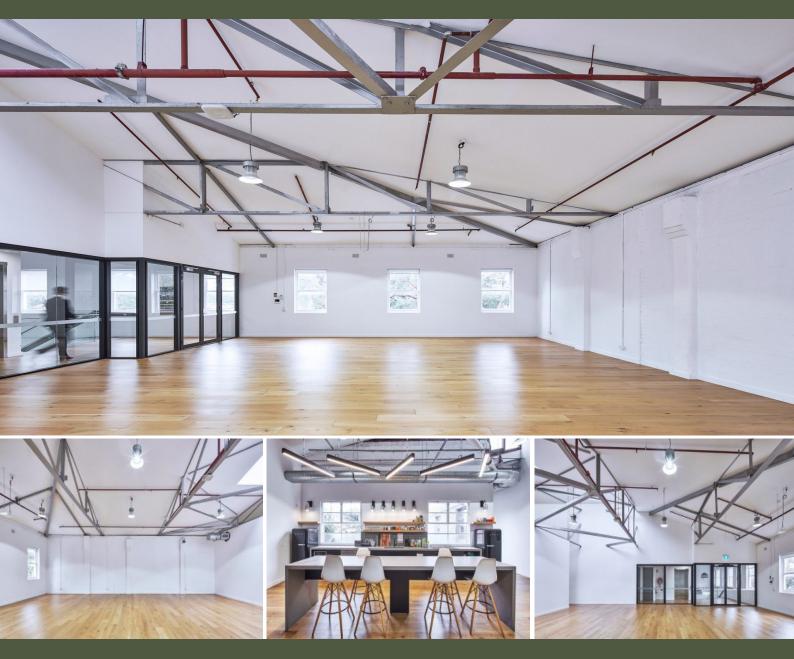

## Well Appointed Creative Warehouse Conversion

Mercer Property is excited to present to the market for lease 24 Wellington Street, Waterloo. An immaculately presented, creative HQ in the heart of the City Fringe. Ideally located within close proximity to both Elizabeth Street and Green Square Train Station, the building lends itself to a variety of creative and professional uses. Surrounded by an abundance of quiet streets, offering all-day parking solutions along with amenities close by including cafes, gyms, bars and restaurants.

#### Availability:

Level 1, Tenancy 5 ? 401sqm Level 1, Tenancy 6 ? 374sqm

Level 1, Tenancy 5 & 6 combined ? 775sqm

- Polished wooden floo